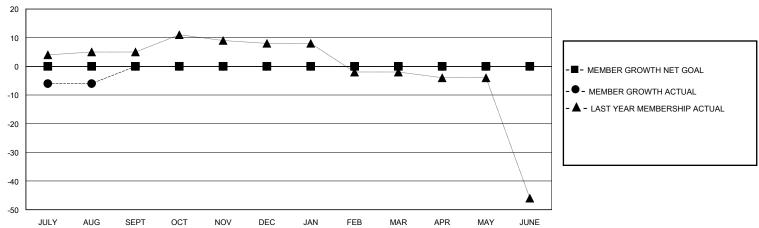

## GMT: LOCATION NETHERLANDS GMT CA

| Clubs                 |               |           |               | Members               |                        |                         |                                                    |  |
|-----------------------|---------------|-----------|---------------|-----------------------|------------------------|-------------------------|----------------------------------------------------|--|
| RESULTS FOR 2024-2025 |               |           |               | RESULTS FOR 2024-2025 |                        |                         |                                                    |  |
| QUARTER               | NEW CLUB GOAL | NEW CLUBS | DROPPED CLUBS | QUARTER MEM           | BER GROWTH NET<br>GOAL | MEMBER GROWTH<br>ACTUAL | DROPPED<br>MEMBERS ACTUAL<br>(including transfers) |  |
| JULY/AUG/SEPT         | 0             | 0         | 0             | JULY/AUG/SEPT         | 0                      | 8                       | 12                                                 |  |
| OCT/NOV/DEC           | 0             | 0         | 0             | OCT/NOV/DEC           | 0                      | 0                       | 0                                                  |  |
| JAN/FEB/MAR           | 0             | 0         | 0             | JAN/FEB/MAR           | 0                      | 0                       | 0                                                  |  |
| APR/MAY/JUNE          | 0             | 0         | 0             | APR/MAY/JUNE          | 0                      | 0                       | 0                                                  |  |

### GOALS AND ACTUAL MEMBERS CUMULATIVE

| DROPPED CLUBS: 0  DROPPED MEMBERS |    | 4 CLUBS OF 69 ADDED 1 OR MORE<br>NEW MEMBERS | GENDER DISTRIBUTION  MALE 1,424 (89.22%)  FEMALE 172 (10.78%) |  |   |
|-----------------------------------|----|----------------------------------------------|---------------------------------------------------------------|--|---|
| DECEASED                          | 2  | CLICK HERE FOR CUMULATIVE                    | TOTAL FAMILY UNIT MEMBERS                                     |  | 0 |
| CLUB CANCELLED 0 OTHER 10         |    | MEMBERSHIP DATA                              | FAMILY MEMBERS PAYING HALF                                    |  | 0 |
| TOTAL                             | 12 |                                              |                                                               |  |   |